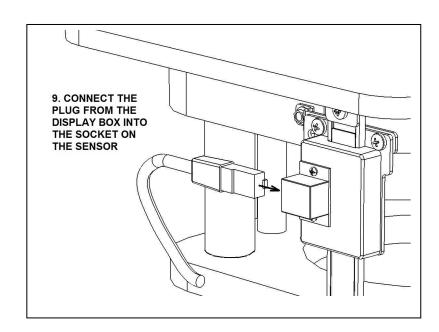

**NOTE:** Always turn off the power and unplug your machine before installing the WR525.

## INSTRUCTIONS

These instructions demonstrate mounting the WR525 to a router lift that is laying upside down on its' top plate. This kit can also be adapted to shapers and other machines using similar mounting procedures.