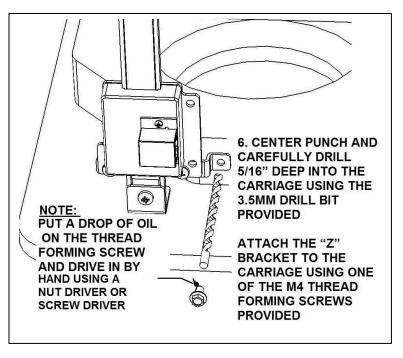

## INSTRUCTIONS

These instructions demonstrate mounting the WR525 to a router lift that is laying upside down on its' top plate. This kit can also be adapted to shapers and other machines using similar mounting procedures.