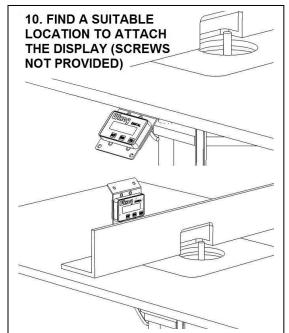

**NOTE:** Always turn off the power and unplug your machine before installing the WR525.

## INSTRUCTIONS

These instructions demonstrate mounting the WR525 to a router lift that is laying upside down on its' top plate. This kit can also be adapted to shapers and other machines using similar mounting procedures.