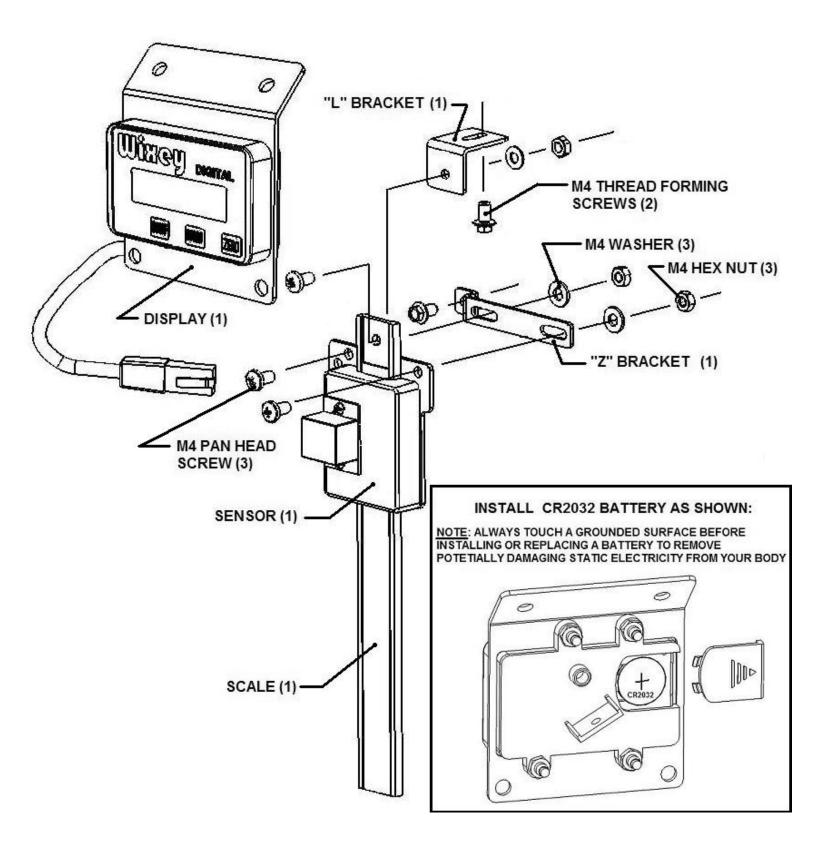

**NOTE:** Always turn off the power and unplug your machine before installing the WR525.

## INSTRUCTIONS

These instructions demonstrate mounting the WR525 to a router lift that is laying upside down on its' top plate. This kit can also be adapted to shapers and other machines using similar mounting procedures.