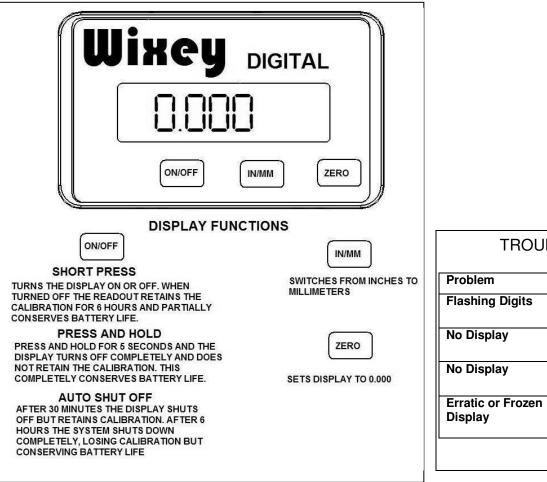

## **TROUBLE SHOOTING GUIDE**

| Problem                      | Possible Cause | Solution                                       |
|------------------------------|----------------|------------------------------------------------|
| Flashing Digits              | Low Voltage    | Replace Battery                                |
| No Display                   | Low Voltage    | Replace Battery                                |
| No Display                   | Bad Contact    | Clean Battery                                  |
| Erratic or Frozen<br>Display | Internal Error | Remove Battery<br>Wait 1 Minute<br>and Replace |