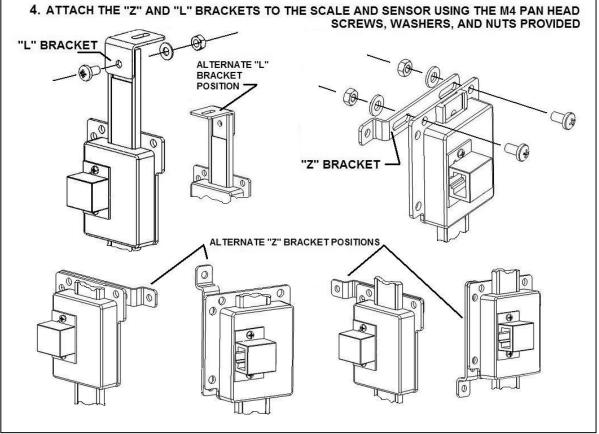

## INSTRUCTIONS

These instructions demonstrate mounting the WR525 to a router lift that is laying upside down on its' top plate. This kit can also be adapted to shapers and other machines using similar mounting procedures.