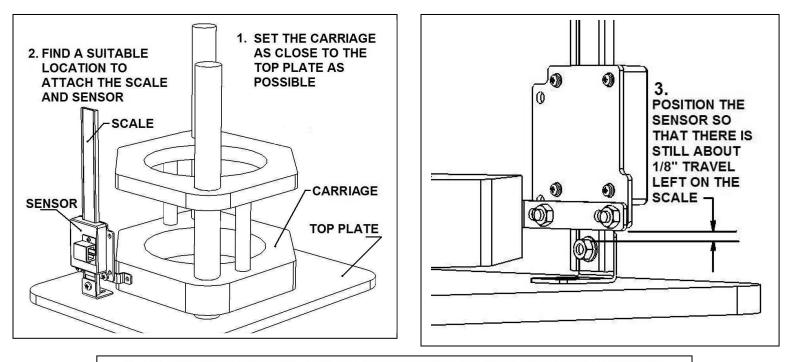

## INSTRUCTIONS

These instructions demonstrate mounting the WR525 to a router lift that is laying upside down on its' top plate. This kit can also be adapted to shapers and other machines using similar mounting procedures.