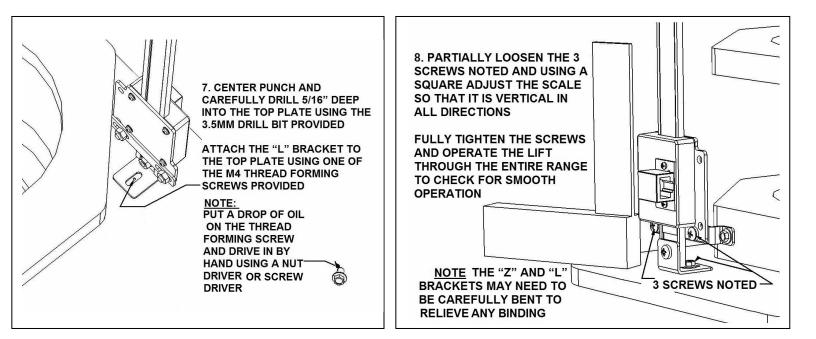

**NOTE:** Always turn off the power and unplug your machine before installing the WR525.

## INSTRUCTIONS

These instructions demonstrate mounting the WR525 to a router lift that is laying upside down on its' top plate. This kit can also be adapted to shapers and other machines using similar mounting procedures.