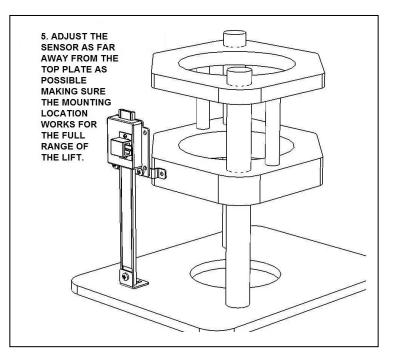

## INSTRUCTIONS

These instructions demonstrate mounting the WR525 to a router lift that is laying upside down on its' top plate. This kit can also be adapted to shapers and other machines using similar mounting procedures.