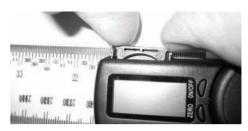

# **Battery Installation**

Push on the tab to expose the battery holder

Pull the holder completely out of the protractor

Insert a CR2032 battery into the holder with the plus side down

Re-install the holder