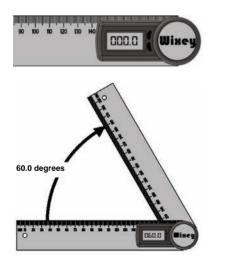

## SAFETY FIRST

- Always turn off and unplug power tools before using the Digital Protractor
- Never use your power tools without properly installed blade guards. The guards may not be shown in our instructions only to make the illustrations clear.



### ON/OFF

- Short press to turn on or off the display only
- Press and hold 3 sec. to shut down completely
- Auto shut off after 6 minutes (display only)
- Moving the arms turns the display on unless shut down

#### ZERO

• Press at any position to set display to 000.0





### Setting to 000.0 with the arms opened up flat



# Wixey

## Model WR 41BT

# SMART PROTRACTOR w/Bluetooth®

# **Battery Installation**



Push on the tab to expose the battery holder



Pull the holder completely out of the protractor



Insert a CR2032 battery into the holder with the plus side down



Re-install the holder



Friction knob tightens or loosens the arms