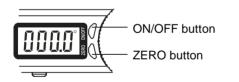

### ON/OFF

- Short press to turn on or off the display only
- Press and hold 3 sec. to shut down completely
- Auto shut off after 6 minutes (display only)
- Moving the arms turns the display on unless shut down

#### ZERO

• Press at any position to set display to 000.0