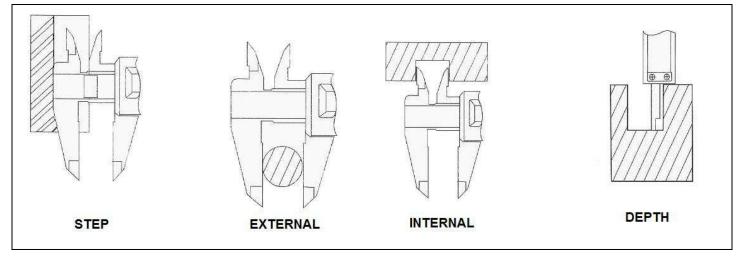

#### Wixey

DIGITAL CALIPERS with *FRACTIONS* MODEL WR100 Type 2

# INSTRUCTIONS



### Measurements:



## Functions:

- ON/OFF- turns the power completely on or off. When turned ON, the calipers set to 0.00.
- IN/MM- toggles from decimal inches with fractions to millimeter.
- ZERO- sets display to 0.00 at any position
- Auto shut off- turns power off automatically after 30 minutes and retains calibration. After 4 hours turns off completely.

### **Battery Replacement and Trouble Shooting:**



| Problem                      | Possible<br>Cause | Solution                                       |
|------------------------------|-------------------|------------------------------------------------|
| Flashing Digits              | Low<br>Voltage    | Replace Battery                                |
| No Display                   | Low<br>Voltage    | Replace Battery