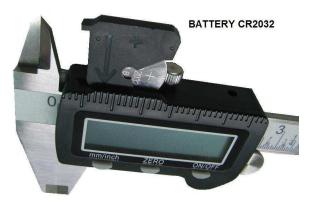

### **Battery Replacement and Trouble Shooting:**

| Problem                      | Possible<br>Cause | Solution                                       |
|------------------------------|-------------------|------------------------------------------------|
| Flashing Digits              | Low<br>Voltage    | Replace Battery                                |
| No Display                   | Low<br>Voltage    | Replace Battery                                |
| No Display                   | Bad<br>Contact    | Clean Battery                                  |
| Erratic or<br>Frozen Display | Internal<br>Error | Remove Battery<br>Wait 1 Minute<br>and Replace |