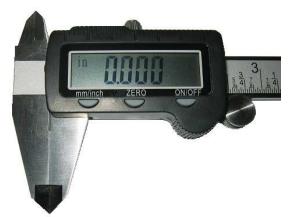

#### Wixey

DIGITAL CALIPERS with *FRACTIONS* MODEL WR100 Type 2

## Functions:

- ON/OFF- turns the power completely on or off. When turned ON, the calipers set to 0.00.
- IN/MM- toggles from decimal inches with fractions to millimeter.
- ZERO- sets display to 0.00 at any position
- Auto shut off- turns power off automatically after 30 minutes and retains calibration. After 4 hours turns off completely.