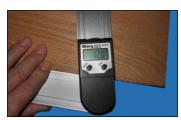

## 8" DIGITAL PROTRACTOR

- Measures angles in any plane
- 0.1 degree resolution, accuracy, and repeatability
- Sets both miter and bevel angles
- · Great for measuring and layout
- Strong magnets on all blade edges for ease of use
- Blades can be tightened for holding measurements

Magnets imbedded in all 4 edges of the blades

Lever tightens blades to hold measured angles

BATTERY REPLACEMENT

| PROBLEM                      | POSSIBLE<br>CAUSE | SOLUTION                                       |
|------------------------------|-------------------|------------------------------------------------|
| Flashing Digits              | Low Voltage       | Replace Battery                                |
| No Display                   | Low Voltage       | Replace Battery                                |
| No Display                   | Bad Contact       | Clean Battery                                  |
| Erratic or<br>Frozen Display | Internal Error    | Remove Battery<br>Wait 1 Minute<br>and Replace |