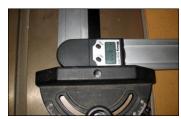

## 8" DIGITAL PROTRACTOR

- Measures angles in any plane
- 0.1 degree resolution, accuracy, and repeatability
- Sets both miter and bevel angles
- · Great for measuring and layout
- Strong magnets on all blade edges for ease of use
- Blades can be tightened for holding measurements

Magnets imbedded in all 4 edges of the blades

Lever tightens blades to hold measured angles

BATTERY REPLACEMENT

| PROBLEM                      | POSSIBLE<br>CAUSE | SOLUTION                                       |
|------------------------------|-------------------|------------------------------------------------|
| Flashing Digits              | Low Voltage       | Replace Battery                                |
| No Display                   | Low Voltage       | Replace Battery                                |
| No Display                   | Bad Contact       | Clean Battery                                  |
| Erratic or<br>Frozen Display | Internal Error    | Remove Battery<br>Wait 1 Minute<br>and Replace |