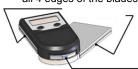

Magnets imbedded in all 4 edges of the blades

Lever tightens blades to hold measured angles

BATTERY REPLACEMENT

| PROBLEM                      | POSSIBLE<br>CAUSE | SOLUTION                                       |
|------------------------------|-------------------|------------------------------------------------|
| Flashing Digits              | Low Voltage       | Replace Battery                                |
| No Display                   | Low Voltage       | Replace Battery                                |
| No Display                   | Bad Contact       | Clean Battery                                  |
| Erratic or<br>Frozen Display | Internal Error    | Remove Battery<br>Wait 1 Minute<br>and Replace |