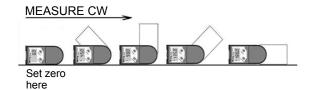

## 8" DIGITAL PROTRACTOR

- Measures angles in any plane
- 0.1 degree resolution, accuracy, and repeatability
- Sets both miter and bevel angles
- · Great for measuring and layout
- Strong magnets on all blade edges for ease of use
- Blades can be tightened for holding measurements

#### **SPECIFICATIONS**

Range = +/- 180 degrees Resolution = 0.1 degrees Accuracy = +/- 0.1 degrees Repeatability = +/- 0.1degrees

Battery replacement 3.0V CR2032

For questions, comments, or to view our other products go to