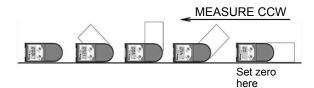

## 8" DIGITAL PROTRACTOR

- Measures angles in any plane
- 0.1 degree resolution, accuracy, and repeatability
- Sets both miter and bevel angles
- · Great for measuring and layout
- Strong magnets on all blade edges for ease of use
- Blades can be tightened for holding measurements

#### **SPECIFICATIONS**

Range = +/- 180 degrees Resolution = 0.1 degrees Accuracy = +/- 0.1 degrees Repeatability = +/- 0.1degrees

Battery replacement 3.0V CR2032

For questions, comments, or to view our other products go to