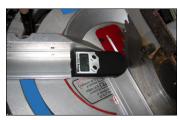

## 8" DIGITAL PROTRACTOR

- Measures angles in any plane
- 0.1 degree resolution, accuracy, and repeatability
- Sets both miter and bevel angles
- · Great for measuring and layout
- Strong magnets on all blade edges for ease of use
- Blades can be tightened for holding measurements

Magnets imbedded in all 4 edges of the blades

Lever tightens blades to hold measured angles

BATTERY REPLACEMENT

| PROBLEM                      | POSSIBLE<br>CAUSE | SOLUTION                                       |
|------------------------------|-------------------|------------------------------------------------|
| Flashing Digits              | Low Voltage       | Replace Battery                                |
| No Display                   | Low Voltage       | Replace Battery                                |
| No Display                   | Bad Contact       | Clean Battery                                  |
| Erratic or<br>Frozen Display | Internal Error    | Remove Battery<br>Wait 1 Minute<br>and Replace |