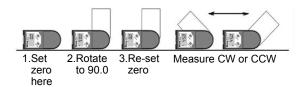

## 8" DIGITAL PROTRACTOR

- Measures angles in any plane
- 0.1 degree resolution, accuracy, and repeatability
- Sets both miter and bevel angles
- · Great for measuring and layout
- Strong magnets on all blade edges for ease of use
- Blades can be tightened for holding measurements

#### **SPECIFICATIONS**

Range = +/- 180 degrees Resolution = 0.1 degrees Accuracy = +/- 0.1 degrees Repeatability = +/- 0.1degrees

Battery replacement 3.0V CR2032

For questions, comments, or to view our other products go to