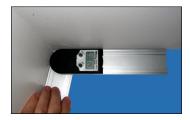

## 8" DIGITAL PROTRACTOR

- Measures angles in any plane
- 0.1 degree resolution, accuracy, and repeatability
- Sets both miter and bevel angles
- · Great for measuring and layout
- Strong magnets on all blade edges for ease of use
- Blades can be tightened for holding measurements

Magnets imbedded in all 4 edges of the blades

Lever tightens blades to hold measured angles

BATTERY REPLACEMENT

| PROBLEM                      | POSSIBLE<br>CAUSE | SOLUTION                                       |
|------------------------------|-------------------|------------------------------------------------|
| Flashing Digits              | Low Voltage       | Replace Battery                                |
| No Display                   | Low Voltage       | Replace Battery                                |
| No Display                   | Bad Contact       | Clean Battery                                  |
| Erratic or<br>Frozen Display | Internal Error    | Remove Battery<br>Wait 1 Minute<br>and Replace |